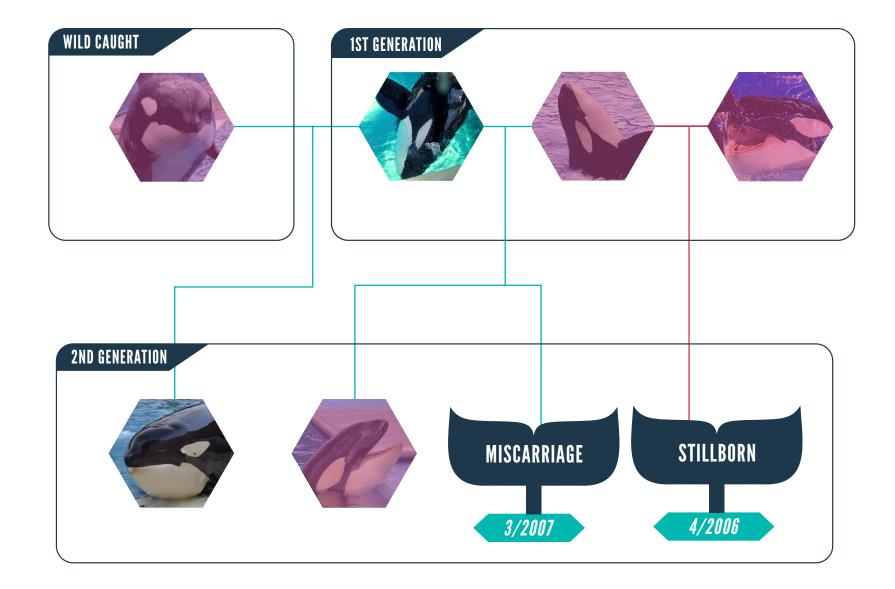

### CAPTIVE ORCA FAMILY TREE SEAWORLD PARKS & ENTERTAINMENT, U.S.A ORKY II'S LINEAGE

**HEALTHY LINEAGE** 

**UNCONFIRMED PATERNITY** --

INBREEDING

SUSPECTED INBREEDING

### CAPTIVE ORCA FAMILY TREE SEAWORLD PARKS & ENTERTAINMENT, U.S.A KANDUKE'S LINEAGE

HEALTHY LINEAGE -

**INBREEDING** 

UNCONFIRMED PATERNITY

SUSPECTED INBREEDING

# CAPTIVE ORCA FAMILY TREE SEAWORLD PARKS & ENTERTAINMENT, U.S.A KEET'S LINEAGE

**HEALTHY LINEAGE** 

**INBREEDING** 

**UNCONFIRMED PATERNITY** 

SUSPECTED INBREEDING

#### CAPTIVE ORCA FAMILY TREE SEAWORLD PARKS & ENTERTAINMENT, U.S.A

**ULISES'S LINEAGE** 

**HEALTHY LINEAGE** —

UNCONFIRMED PATERNITY ---

INBREEDING -

SUSPECTED INBREEDING \_ \_ \_ \_

### CAPTIVE ORCA FAMILY TREE SEAWORLD PARKS & ENTERTAINMENT, U.S.A WINSTON'S LINEAGE

**HEALTHY LINEAGE** 

UNCONFIRMED PATERNITY

INBREEDING —

SUSPECTED INBREEDING .

#### CAPTIVE ORCA FAMILY TREE SEAWORLD PARKS & ENTERTAINMENT, U.S.A KYUQUOT'S LINEAGE

**HEALTHY LINEAGE** 

**UNCONFIRMED PATERNITY** 

**INBREEDING** 

SUSPECTED INBREEDING -

INFORMATION SOURCE
US Marine Mammal Inventory Reports,

## CAPTIVE ORCA FAMILY TREE SEAWORLD PARKS & ENTERTAINMENT, U.S.A KOTAR'S LINEAGE

HEALTHY LINEAGE -

UNKNOWN PATERNITY -

INBREEDING -

SUSPECTED INBREEDING \_ \_