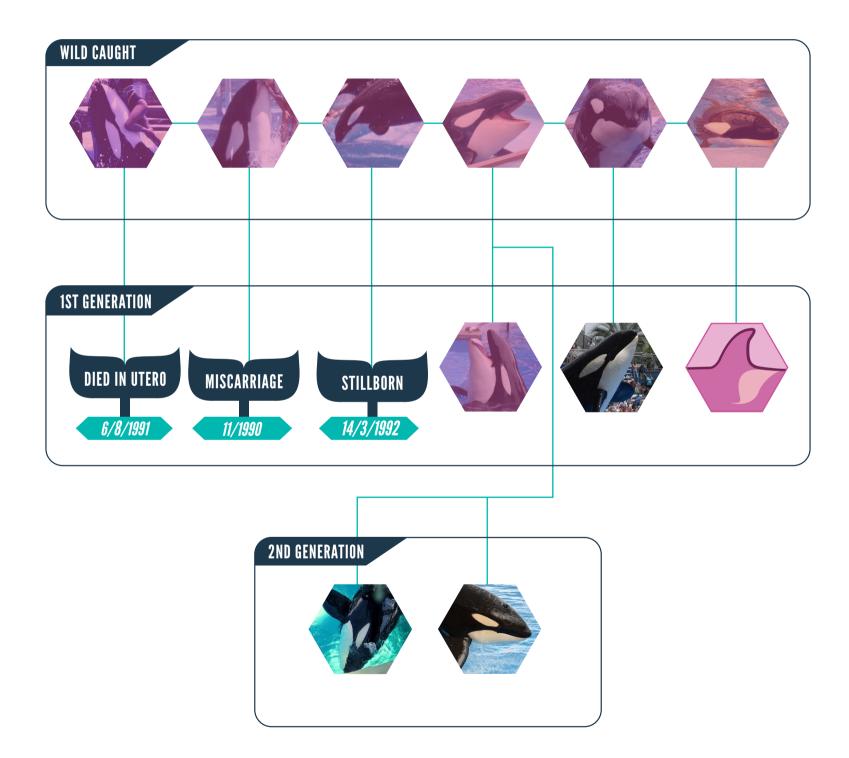

### CAPTIVE ORCA FAMILY TREE SEAWORLD PARKS & ENTERTAINMENT, U.S.A ORKY II'S LINEAGE

**HEALTHY LINEAGE** 

**UNCONFIRMED PATERNITY** --

INBREEDING

SUSPECTED INBREEDING

### CAPTIVE ORCA FAMILY TREE SEAWORLD PARKS & ENTERTAINMENT, U.S.A KANDUKE'S LINEAGE

HEALTHY LINEAGE -

**INBREEDING** 

UNCONFIRMED PATERNITY

SUSPECTED INBREEDING

# CAPTIVE ORCA FAMILY TREE SEAWORLD PARKS & ENTERTAINMENT, U.S.A KEET'S LINEAGE

**HEALTHY LINEAGE** 

**INBREEDING** 

**UNCONFIRMED PATERNITY** 

SUSPECTED INBREEDING

#### CAPTIVE ORCA FAMILY TREE SEAWORLD PARKS & ENTERTAINMENT, U.S.A

**ULISES'S LINEAGE** 

**HEALTHY LINEAGE** —

UNCONFIRMED PATERNITY ---

INBREEDING -

SUSPECTED INBREEDING \_ \_ \_ \_

### CAPTIVE ORCA FAMILY TREE SEAWORLD PARKS & ENTERTAINMENT, U.S.A WINSTON'S LINEAGE

**HEALTHY LINEAGE** 

UNCONFIRMED PATERNITY

INBREEDING —

SUSPECTED INBREEDING .

#### CAPTIVE ORCA FAMILY TREE SEAWORLD PARKS & ENTERTAINMENT, U.S.A KYUQUOT'S LINEAGE

**HEALTHY LINEAGE** 

**UNCONFIRMED PATERNITY** 

**INBREEDING** 

SUSPECTED INBREEDING -

INFORMATION SOURCE
US Marine Mammal Inventory Reports,

## CAPTIVE ORCA FAMILY TREE SEAWORLD PARKS & ENTERTAINMENT, U.S.A KOTAR'S LINEAGE

HEALTHY LINEAGE -

UNKNOWN PATERNITY -

INBREEDING -

SUSPECTED INBREEDING \_ \_