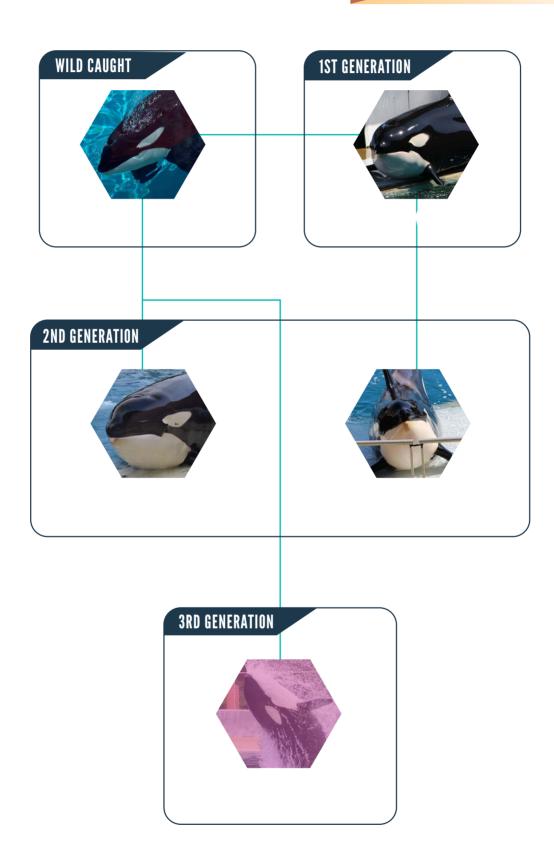

### CAPTIVE ORCA FAMILY TREE SEAWORLD PARKS & ENTERTAINMENT, U.S.A ORKY II'S LINEAGE

**HEALTHY LINEAGE** 

**UNCONFIRMED PATERNITY** --

INBREEDING

SUSPECTED INBREEDING

### CAPTIVE ORCA FAMILY TREE SEAWORLD PARKS & ENTERTAINMENT, U.S.A KANDUKE'S LINEAGE

HEALTHY LINEAGE -

**INBREEDING** 

UNCONFIRMED PATERNITY

SUSPECTED INBREEDING

# CAPTIVE ORCA FAMILY TREE SEAWORLD PARKS & ENTERTAINMENT, U.S.A KEET'S LINEAGE

**HEALTHY LINEAGE** 

**INBREEDING** 

**UNCONFIRMED PATERNITY** 

SUSPECTED INBREEDING

#### CAPTIVE ORCA FAMILY TREE SEAWORLD PARKS & ENTERTAINMENT, U.S.A

**ULISES'S LINEAGE** 

**HEALTHY LINEAGE** —

UNCONFIRMED PATERNITY ---

INBREEDING -

SUSPECTED INBREEDING \_ \_ \_ \_

### CAPTIVE ORCA FAMILY TREE SEAWORLD PARKS & ENTERTAINMENT, U.S.A WINSTON'S LINEAGE

**HEALTHY LINEAGE** 

UNCONFIRMED PATERNITY

INBREEDING —

SUSPECTED INBREEDING .

#### CAPTIVE ORCA FAMILY TREE SEAWORLD PARKS & ENTERTAINMENT, U.S.A KYUQUOT'S LINEAGE

**HEALTHY LINEAGE** 

**UNCONFIRMED PATERNITY** 

**INBREEDING** 

SUSPECTED INBREEDING -

INFORMATION SOURCE
US Marine Mammal Inventory Reports,

## CAPTIVE ORCA FAMILY TREE SEAWORLD PARKS & ENTERTAINMENT, U.S.A KOTAR'S LINEAGE

HEALTHY LINEAGE -

UNKNOWN PATERNITY -

INBREEDING -

SUSPECTED INBREEDING \_ \_