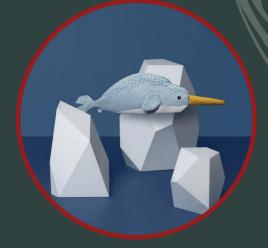

Shop Honu

Check out Big Wild Thought's 'Christmas ocean' range for the perfect ocean-themed Christmas jumper!

Did you know narwhals are where the legend of the unicorn comes from?
Each purchase of this super cute Don Fisher narwhal case supports our work across the globe.