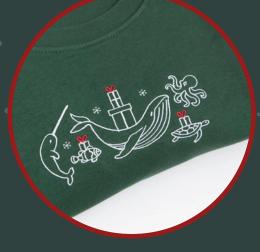

Shop Honu

Check out Big Wild Thought's 'Christmas ocean' range for the perfect ocean-themed Christmas jumper!

Did you know narwhals are where the legend of the unicorn comes from?
Each purchase of this super cute Don Fisher narwhal case supports our work across the globe.